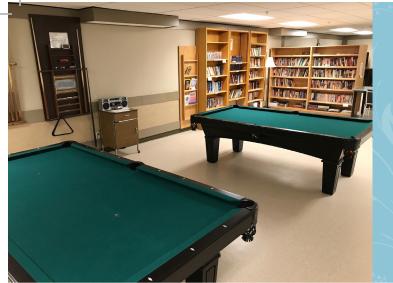

#### **BUILDING FEATURES AND AMENITIES**

- Spacious central dining room
- Activity Room for crafts, games, exercise classes and planned activities
- Auditorium for worship services, entertainment and large group functions
- Numerous sitting lounges throughout the building
- Laundry rooms on each floor with no-charge machines
- Front door security system, CCTV connected to each suite
- Private guest suite for out of town visitors (nightly rate)
- Parking for residents and guests
- Donwood Manor EPH is a non-smoking, pet free building.