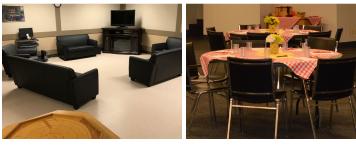

#### **BUILDING FEATURES AND AMENITIES**

- Spacious central dining room
- Activity Room for crafts, games, exercise classes and planned activities
- Auditorium for worship services, entertainment and large group functions
- Numerous sitting lounges throughout the building
- Laundry rooms on each floor with no-charge machines
- Front door security system, CCTV connected to each suite
- Private guest suite for out of town visitors (nightly rate)
- Parking for residents and guests
- Donwood Manor EPH is a non-smoking, pet free building.

## A WELCOMING COMMUNITY FOR SENIORS

Assisted Living Package - monthly fee-forservice package

- Private suite
- Lunch and dinner meals prepared by our cooks and served in our dining room each day by friendly and courteous staff
- Weekly light housekeeping
- 24-hour supervision
- On-site chaplain
- On-site building administration and maintenance
- On-site tenant resource coordinator
- Social/recreational activities
- On-site hairdressing
- Home care services provided through the WRHA \*\*